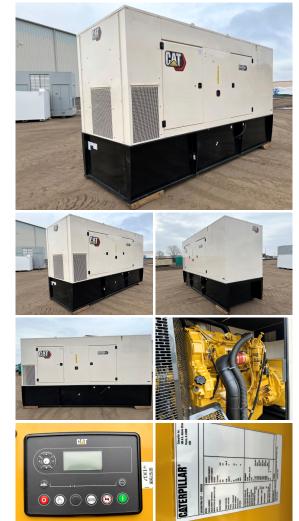

## Caterpillar - 500 kW - UNAVAILABLE

## Generator Set Specs

Unit#: 071318 Capacity: 500 kW Manufacturer: Caterpillar Enclosure Type: Sound Attenuated Enclosure Voltage: 277/480 V Amps: 752 AMPS Hertz: 60 Hz Circuit Breaker Amps: 800 Phase: Three-Phase Location: Brighton, CO # of Leads: 6 Model #: D500GC Serial #: CAT0D500TRK500224 Generator Weight LBS: 12000 Generator Dimensions: 190 x 64 x 105

## Engine Specs

Make: Caterpillar Year: 2022 Hours: 0 Fuel Tank Capacity (Gallons): 878 Fuel Tank Type: Double Wall Base Model #: C15 Serial #: FTE05046

Price: Call us at 800-853-2073 for a quote