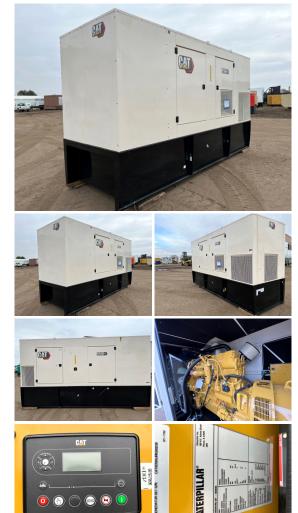

## Caterpillar - 500 kW - UNAVAILABLE

## Generator Set Specs

Unit#: 071319 Capacity: 500 kW Manufacturer: Caterpillar Enclosure Type: Sound Attenuated Enclosure Voltage: 277/480 V Amps: 752 AMPS Hertz: 60 Hz Circuit Breaker Amps: 800 Phase: Three-Phase Location: Brighton, CO # of Leads: 6 Model #: D500GC Serial #: CAT0D500JKK500230 Generator Weight LBS: 12000 Generator Dimensions: 190 x 64 x 105

## **Engine Specs**

Make: Caterpillar Year: 2022 Hours: 0 Fuel Tank Capacity (Gallons): 878 Fuel Tank Type: Double Wall Base Model #: C15 Serial #: FTE05140

Price: Call us at 800-853-2073 for a quote