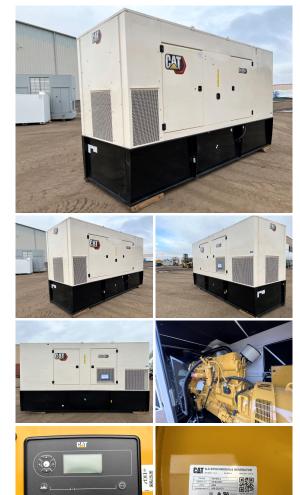

## Caterpillar - 500 kW - UNAVAILABLE

## Generator Set Specs

Unit#: 071320 Capacity: 500 kW Manufacturer: Caterpillar Enclosure Type: Sound Attenuated Enclosure Voltage: 277/480 V Amps: 752 AMPS Hertz: 60 Hz Circuit Breaker Amps: 800 Phase: Three-Phase Location: Brighton, CO # of Leads: 6 Model #: D500 GC Serial #: CAT0D500PRK500256 Generator Weight LBS: 12000 Generator Dimensions: 190 x 64 x 106

## **Engine Specs**

Make: Caterpillar Year: 2023 Hours: 0 Fuel Tank Capacity (Gallons): 878 Fuel Tank Type: Double Wall Base Model #: C15 Serial #: FTE05126

Price: Call us at 800-853-2073 for a quote