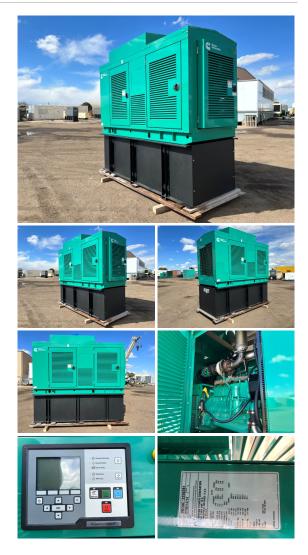

## Cummins - 300 kW - UNAVAILABLE

## Generator Set Specs

**Unit#:** 071349 Make: Cummins Capacity: 300 kW Year: 2023 Manufacturer: Cummins

**Enclosure Type:** Weatherproof

Enclosure

Voltage: 277/480 V **Amps:** 1040.9 AMPS

Hertz: 60 Hz

Circuit Breaker Amps: 600

Phase: Three-Phase Location: Brighton, CO

# of Leads: 12

Model #: DQDAC\*2250281 Serial #: C230214714

**Generator Weight LBS: 8500 Generator Dimensions:** 125 x

51 x 83

Price: Call us at 800-853-2073 for a quote

## **Engine Specs**

Hours: 0

**Fuel Tank Capacity** 

(Gallons): 550 **Fuel Tank Type:** Double Wall Base

Model #:

DCEXL0540AAB Serial #: 99054551