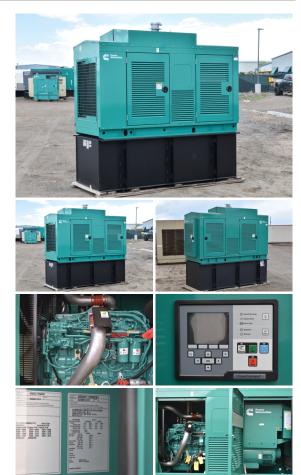

## Cummins - 300 kW - UNAVAILABLE

## Generator Set Specs

Unit#: 071350 Capacity: 300 kW Manufacturer: Cummins Enclosure Type: Weatherproof Enclosure Voltage: 277/480 V Amps: 1040.9 AMPS Hertz: 60 Hz Circuit Breaker Amps: 600 Phase: Three-Phase Location: Brighton, CO # of Leads: 12 Model #: DQDAC\*2250281 Serial #: C230214717 Generator Weight LBS: 6600 Generator Dimensions: 145 x 54 x 137

## Engine Specs

Make: Cummins Year: 2023 Hours: 0 Fuel Tank Capacity (Gallons): 573 Fuel Tank Type: Double Wall Base Model #: QSL9-G7 Serial #: 99082233

Price: Call us at 800-853-2073 for a quote