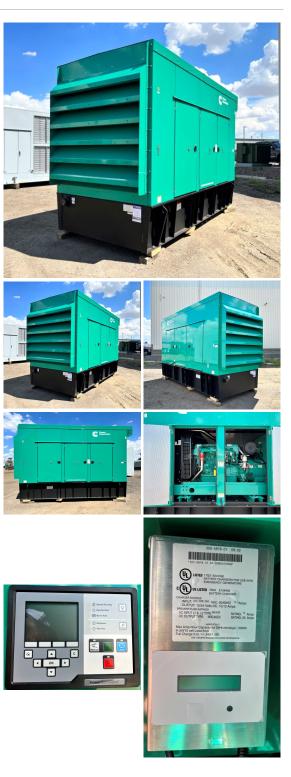

## Cummins - 500 kW - UNAVAILABLE

## Generator Set Specs

**Unit#:** 071354 Capacity: 500 kW Manufacturer: Cummins **Enclosure Type:** Sound Attenuated Enclosure Voltage: 277/480 V Amps: 753 AMPS Hertz: 60 Hz Circuit Breaker Amps: 800 Phase: Three-Phase Location: Brighton, CO # of Leads: 4 Model #: DFEK 2260539 Serial #: C230216093 Generator Weight LBS: 16500 Generator Dimensions: 190 x 86 x 125

## Engine Specs

Make: Cummins Year: 2023 Hours: 0 Fuel Tank Capacity (Gallons): 850 Fuel Tank Type: Double Wall Base Model #: QSX15-G9 Serial #: 80498786