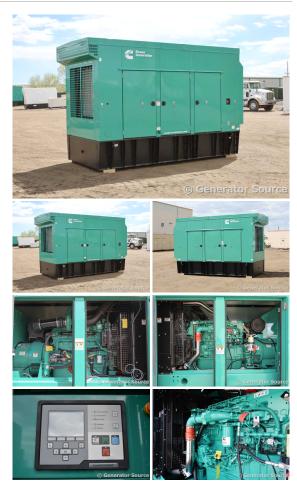

## Cummins - 500 kW - UNAVAILABLE

## Generator Set Specs

**Unit#:** 071358 **Capacity:** 500 kW

Manufacturer: Cummins Enclosure Type: Sound Attenuated Enclosure Voltage: 277/480 V Amps: 753 AMPS

Circuit Breaker Amps: 800

Phase: Three-Phase Location: Brighton, CO

# of Leads: 4

Hertz: 60 Hz

Model #: DFEK-2260539 Serial #: C230217182

**Generator Weight LBS:** 16500 **Generator Dimensions:** 190 x

86 x 125

Price: Call us at 800-853-2073 for a quote

## **Engine Specs**

Make: Cummins Year: 2023

Hours: 0

Fuel Tank Capacity

(Gallons): 850
Fuel Tank Type:
Double Wall Base
Model #: QSX15-G9
Serial #: 80503403