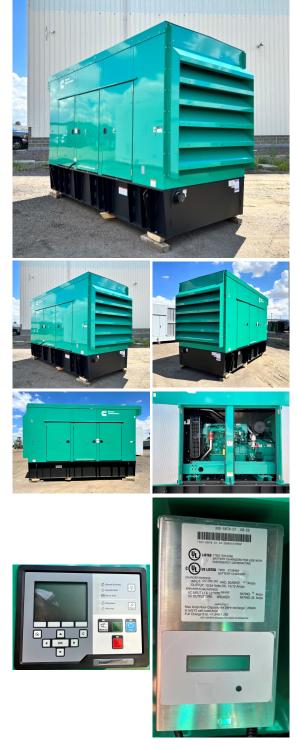

## Cummins - 500 kW - UNAVAILABLE

## Generator Set Specs

Unit#: 071359 Capacity: 500 kW Manufacturer: Cummins **Enclosure Type:** Sound Attenuated Enclosure Voltage: 277/480 V Amps: 753 AMPS Hertz: 60 Hz Circuit Breaker Amps: 800 Phase: Three-Phase Location: Brighton, CO # of Leads: 4 Model #: DFEK-2260539 Serial #: C230217183 Generator Weight LBS: 16500 Generator Dimensions: 190 x 86 x 125

## Engine Specs

Make: Cummins Year: 2023 Hours: 0 Fuel Tank Capacity (Gallons): 850 Fuel Tank Type: Double Wall Base Model #: QSX15-G9 Serial #: 80503401