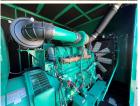

## Generator Set Specs

Unit#: 071360 Capacity: 800 kW

Manufacturer: Cummins Enclosure Type: Sound Attenuated Enclosure Voltage: 277/480 V Amps: 1202 AMPS

Circuit Breaker Amps: 1200

Phase: Three-Phase Location: Brighton, CO

## **Engine Specs**

Make: Cummins Year: 2023

Hours: 0

Fuel Tank Capacity (Gallons): 1484
Fuel Tank Type:

Model #: QSK23-G7

**Serial #:** 85014433

Double Wall Base