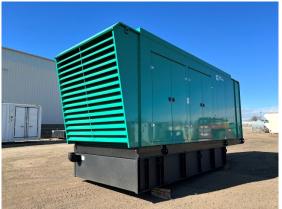

## Generator Set Specs

Unit#: 071360 Capacity: 800 kW

Manufacturer: Cummins Enclosure Type: Sound Attenuated Enclosure Voltage: 277/480 V Amps: 1202 AMPS

Circuit Breaker Amps: 1200

Phase: Three-Phase Location: Brighton, CO

# of Leads: 12

Hertz: 60 Hz

Model #: DQCC\*2270158 Serial #: C230210627

**Generator Weight LBS:** 30000 **Generator Dimensions:** 308 x

102 x 144

Price: Call us at 800-853-2073 for a quote

## **Engine Specs**

Make: Cummins Year: 2023

Hours: 0

Fuel Tank Capacity (Gallons): 1484
Fuel Tank Type:

Model #: QSK23-G7

**Serial #:** 85014433

Double Wall Base