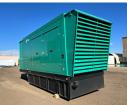

## Generator Set Specs

Unit#: 071360 Capacity: 800 kW

Manufacturer: Cummins Enclosure Type: Sound Attenuated Enclosure Voltage: 277/480 V Amps: 1202 AMPS

Circuit Breaker Amps: 1200

Phase: Three-Phase Location: Brighton, CO

# of Leads: 12

Hertz: 60 Hz

Model #: DQCC\*2270158 Serial #: C230210627

**Generator Weight LBS:** 30000 **Generator Dimensions:** 308 x

102 x 144

Price: Call us at 800-853-2073 for a quote

## **Engine Specs**

Make: Cummins Year: 2023

Hours: 0

Fuel Tank Capacity (Gallons): 1484
Fuel Tank Type:

Model #: QSK23-G7

**Serial #:** 85014433

Double Wall Base