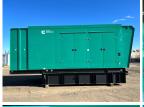

## Generator Set Specs

Unit#: 071360 Capacity: 800 kW

Manufacturer: Cummins Enclosure Type: Sound Attenuated Enclosure Voltage: 277/480 V Amps: 1202 AMPS

Circuit Breaker Amps: 1200

Phase: Three-Phase Location: Brighton, CO

# of Leads: 12

Hertz: 60 Hz

Model #: DQCC\*2270158 Serial #: C230210627

**Generator Weight LBS:** 30000 **Generator Dimensions:** 308 x

102 x 144

Price: Call us at 800-853-2073 for a quote

## **Engine Specs**

Make: Cummins Year: 2023

Hours: 0

Fuel Tank Capacity (Gallons): 1484
Fuel Tank Type:

Model #: QSK23-G7

**Serial #:** 85014433

Double Wall Base