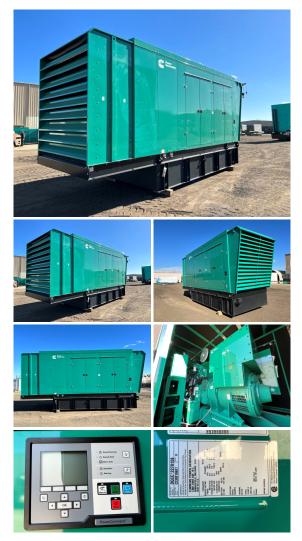

## Cummins - 800 kW - UNAVAILABLE

## Generator Set Specs

Unit#: 071361 Capacity: 800 kW Manufacturer: Cummins **Enclosure Type:** Sound Attenuated Enclosure Voltage: 277/480 V **Amps:** 1202 AMPS Hertz: 60 Hz Circuit Breaker Amps: 1200 Phase: Three-Phase Location: Brighton, CO # of Leads: 12 Model #: DQCC2270158 Serial #: C230210649 Generator Weight LBS: 29000 Generator Dimensions: 303 x 102 x 151

## Engine Specs

Make: Cummins Year: 2023 Hours: 0 Fuel Tank Capacity (Gallons): 1484 Fuel Tank Type: Double Wall Base Model #: QSK23-G7 Serial #: 85010970

Price: Call us at 800-853-2073 for a quote