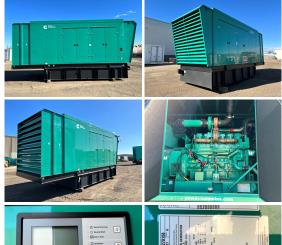

## Generator Set Specs

Unit#: 071362 Capacity: 800 kW Manufacturer: Cummins

Enclosure Type: Sound Attenuated Enclosure Voltage: 277/480 V Amps: 1202 AMPS

Circuit Breaker Amps: 1200

Phase: Three-Phase Location: Brighton, CO

# of Leads: 12

Hertz: 60 Hz

Model #: DQCC2270158 Serial #: C230212569

**Generator Weight LBS:** 29000 **Generator Dimensions:** 303 x

102 x 151

Price: Call us at 800-853-2073 for a quote

## **Engine Specs**

Make: Cummins Year: 2023

Hours: 0

Fuel Tank Capacity (Gallons): 1484 Fuel Tank Type: Double Wall Base Model #: QSK23-G7

Serial #: 85013812

The pricing displayed on our website is subject to change based on deinstallation costs, installation requirements, rigging/disposal, and any other situational variables, but we do try to keep it as up to date as possible.