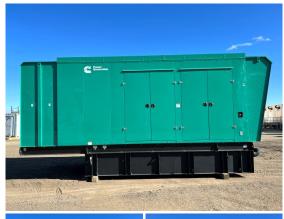

## Generator Set Specs

Unit#: 071362 Capacity: 800 kW Manufacturer: Cummins

Enclosure Type: Sound Attenuated Enclosure Voltage: 277/480 V Amps: 1202 AMPS

Circuit Breaker Amps: 1200

Phase: Three-Phase Location: Brighton, CO

# of Leads: 12

Hertz: 60 Hz

Model #: DQCC2270158 Serial #: C230212569

**Generator Weight LBS:** 29000 **Generator Dimensions:** 303 x

102 x 151

Price: Call us at 800-853-2073 for a quote

## **Engine Specs**

Make: Cummins Year: 2023

Hours: 0

Fuel Tank Capacity (Gallons): 1484 Fuel Tank Type: Double Wall Base Model #: QSK23-G7

Serial #: 85013812

The pricing displayed on our website is subject to change based on deinstallation costs, installation requirements, rigging/disposal, and any other situational variables, but we do try to keep it as up to date as possible.