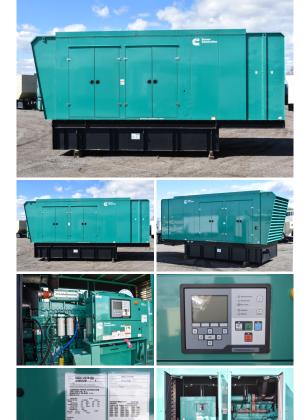

## Generator Set Specs

**Unit#:** 071363 **Capacity:** 800 kW

Manufacturer: Cummins Enclosure Type: Sound Attenuated Enclosure Voltage: 277/480 V Amps: 1202.8 AMPS

Hertz: 60 Hz

Circuit Breaker Amps: 1200

Phase: Three-Phase Location: Brighton, CO

# of Leads: 12

Model #: DQCC2270158 Serial #: D230225201

**Generator Weight LBS:** 29000 **Generator Dimensions:** 303 x

102 x 151

Price: Call us at 800-853-2073 for a quote

## **Engine Specs**

Make: Cummins

**Year:** 2023 **Hours:** 0

Fuel Tank Capacity (Gallons): 1484

Fuel Tank Type:
Double Wall Base

Model #: QSK23-G7 Serial #: 85013815