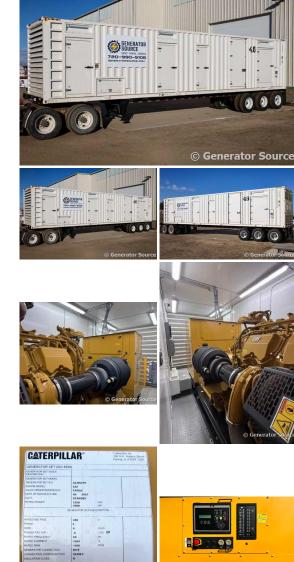

## Caterpillar - 1000 kW

## **Generator Set Specs**

Unit#: 071381 Capacity: 1000 kW Manufacturer: Caterpillar Amps: 1504 AMPS Hertz: 60 Hz Circuit Breaker Amps: 1600 Phase: Three-Phase Location: Brighton, CO # of Leads: 6 Model #: SR5 Serial #: G1B04390 Generator Weight LBS: 15800

## Engine Specs

Make: Caterpillar Year: 2022 Hours: 0 Fuel: Diesel Fuel Tank Type: Double Wall Base Model #: C32 Serial #: PRH09451

Price: Call us at 800-853-2073 for a quote