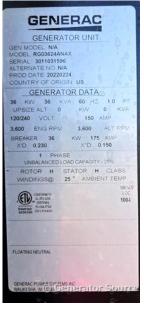

## **Generator Set Specs**

Unit#: 071384 Capacity: 36 kW

Manufacturer: Generac Enclosure Type: Sound Attenuated Enclosure Voltage: 120/240 V

Amps: 150 AMPS Hertz: 60 Hz

**Circuit Breaker Amps: 175** 

Phase: Single-Phase Location: Brighton, CO Model #: RG03624ANAZ Serial #: 3011031596

**Generator Weight LBS: 3500** 

Price: Call us at 800-853-2073 for a quote

## **Engine Specs**

Make: Mitsubishi

**Year:** 2022 **Hours:** 0

Fuel Tank Type:

Double Wall

Model #: 4G64S4M Serial #: AAK3650