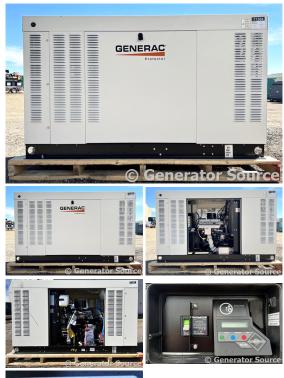

## **Generator Set Specs**

Unit#: 071384 Capacity: 36 kW

Manufacturer: Generac Enclosure Type: Sound Attenuated Enclosure Voltage: 120/240 V

Amps: 150 AMPS Hertz: 60 Hz

**Circuit Breaker Amps: 175** 

Phase: Single-Phase Location: Brighton, CO Model #: RG03624ANAZ Serial #: 3011031596

**Generator Weight LBS: 3500** 

Price: Call us at 800-853-2073 for a quote

## **Engine Specs**

Make: Mitsubishi

**Year:** 2022 **Hours:** 0

Fuel Tank Type:

Double Wall

Model #: 4G64S4M Serial #: AAK3650