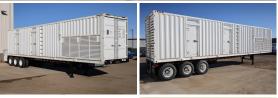

## **Generator Set Specs**

Unit#: 071405 Capacity: 2000 kW Manufacturer: MTU Enclosure Type: Enclosure

Mounted on Trailer Voltage: 277/480 V Amps: 3007 AMPS Hertz: 60 Hz

Circuit Breaker Amps: 2500 &

1200

Phase: Three-Phase Location: Brighton, CO

# of Leads: 6 Model #: DS2000 Serial #: 95030502581

**Generator Weight LBS: 80000** 

Price: Call us at 800-853-2073 for a quote

## **Engine Specs**

Make: MTU Year: 2021 Hours: 2 Fuel: Diesel Fuel Tank Type: Double Wall Base

**Model #:** 16V4000G745

Serial #:

54820005893