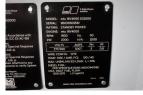

## **Generator Set Specs**

Unit#: 071405 Capacity: 2000 kW Manufacturer: MTU Enclosure Type: Enclosure

Mounted on Trailer Voltage: 277/480 V Amps: 3007 AMPS Hertz: 60 Hz

Circuit Breaker Amps: 2500 &

1200

Phase: Three-Phase Location: Brighton, CO

# of Leads: 6 Model #: DS2000 Serial #: 95030502581

**Generator Weight LBS: 80000** 

Price: Call us at 800-853-2073 for a quote

## **Engine Specs**

Make: MTU Year: 2021 Hours: 2 Fuel: Diesel Fuel Tank Type: Double Wall Base

**Model #:** 16V4000G745

Serial #:

54820005893