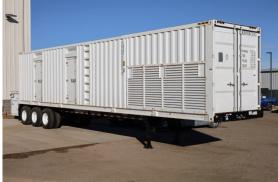

## **Generator Set Specs**

Unit#: 071405 Capacity: 2000 kW Manufacturer: MTU Enclosure Type: Enclosure

Mounted on Trailer Voltage: 277/480 V Amps: 3007 AMPS Hertz: 60 Hz

Circuit Breaker Amps: 2500 &

1200

Phase: Three-Phase Location: Brighton, CO

# of Leads: 6 Model #: DS2000 Serial #: 95030502581

**Generator Weight LBS: 80000** 

Price: Call us at 800-853-2073 for a quote

## **Engine Specs**

Make: MTU Year: 2021 Hours: 2 Fuel: Diesel Fuel Tank Type: Double Wall Base

**Model #:** 16V4000G745

Serial #:

54820005893