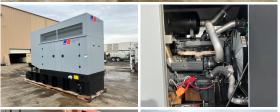

## **Engine Specs**

Make: Mercedes Year: 2022 Hours: 0

Fuel Tank Capacity (Gallons): 400 Fuel Tank Type: Double Wall Base

Model #: OM926LA

Serial #:

926986U1398367