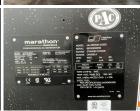

## **Generator Set Specs**

Unit#: 071487
Capacity: 200 kW
Manufacturer: MTU
Enclosure Type: Sound
Attenuated Enclosure
Voltage: 120/208 V
Amps: 694 AMPS
Hertz: 60 Hz

Phase: Three-Phase Location: Brighton, CO

# of Leads: 12 Model #: DS200

Serial #: 95130502040

**Generator Weight LBS:** 7000 **Generator Dimensions:** 180 x

48 x 107

Price: Call us at 800-853-2073 for a quote

## **Engine Specs**

Make: Mercedes Year: 2022 Hours: 0

Fuel Tank Capacity (Gallons): 400 Fuel Tank Type: Double Wall Base

Model #: OM926LA

Serial #:

926986U1398367