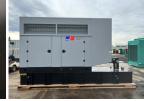

## **Generator Set Specs**

Unit#: 071487
Capacity: 200 kW
Manufacturer: MTU
Enclosure Type: Sound
Attenuated Enclosure
Voltage: 120/208 V
Amps: 694 AMPS
Hertz: 60 Hz

Phase: Three-Phase Location: Brighton, CO

# of Leads: 12 Model #: DS200

Serial #: 95130502040

**Generator Weight LBS:** 7000 **Generator Dimensions:** 180 x

48 x 107

Price: Call us at 800-853-2073 for a quote