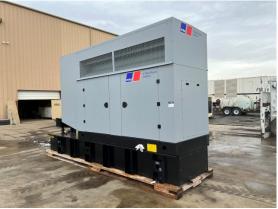

## **Generator Set Specs**

Unit#: 071487
Capacity: 200 kW
Manufacturer: MTU
Enclosure Type: Sound
Attenuated Enclosure
Voltage: 120/208 V
Amps: 694 AMPS
Hertz: 60 Hz

Phase: Three-Phase Location: Brighton, CO

# of Leads: 12 Model #: DS200

Serial #: 95130502040

**Generator Weight LBS:** 7000 **Generator Dimensions:** 180 x

48 x 107

Price: Call us at 800-853-2073 for a quote