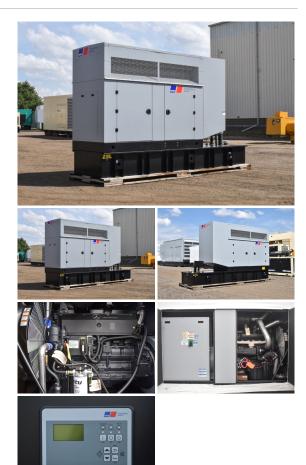

## Generator Set Specs

Unit#: 071488 Capacity: 200 kW Manufacturer: MTU **Enclosure Type:** Sound Attenuated Enclosure Voltage: 120/208 V Amps: 694 AMPS Hertz: 60 Hz Circuit Breaker Amps: 800 Phase: Three-Phase Location: Brighton, CO # of Leads: 12 Model #: DS200 Serial #: 95130502043 Generator Weight LBS: 7000 Generator Dimensions: 180 x 48 x 107

## **Engine Specs**

Make: Mercedes Year: 2022 Hours: 1 Fuel: Diesel Fuel Tank Capacity (Gallons): 400 Fuel Tank Type: Double Wall Base Model #: NDTAL07.2RJC Serial #: 926986U1395831

Price: Call us at 800-853-2073 for a quote