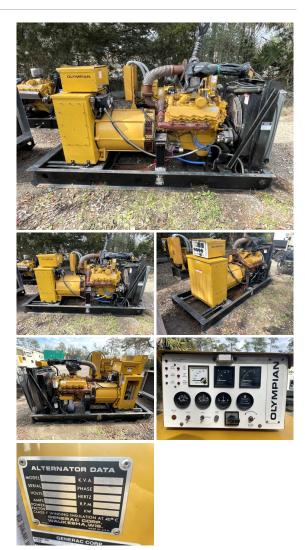

## Olympian - 175 kW - UNAVAILABLE

## Generator Set Specs

Unit#: 089681 Capacity: 175 kW Manufacturer: Olympian Enclosure Type: Open Voltage: 277/480 V Amps: 264 AMPS Hertz: 60 Hz Circuit Breaker Amps: 300 Phase: Three-Phase Location: Jacksonville, FL # of Leads: 10 Generator Dimensions: 116" X 48" X 64"

## **Engine Specs**

Make: CAT Year: 1997 Hours: 0 Fuel Tank Type: Double Wall Base Model #: 3208 Serial #: 5YF03401

Price: Call us at 800-853-2073 for a quote