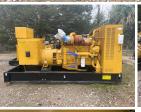

## **Generator Set Specs**

Unit#: 089682 Capacity: 300 kW Manufacturer: Caterpillar Enclosure Type: Open Voltage: 277/480 V

Amps: 451 AMPS Hertz: 60 Hz

Circuit Breaker Amps: 600

**Phase:** Three-Phase **Location:** Jacksonville, FL

# of Leads: 10

**Generator Dimensions: 143" X** 

47" X 70"

Price: Call us at 800-853-2073 for a quote

## **Engine Specs**

Make: CAT Year: 1995 Hours: 431 Fuel Tank Type: Double Wall Base Model #: 3406 Serial #: 4RG02464