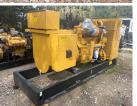

## **Generator Set Specs**

Unit#: 089682 Capacity: 300 kW Manufacturer: Caterpillar Enclosure Type: Open Voltage: 277/480 V

Amps: 451 AMPS Hertz: 60 Hz

Circuit Breaker Amps: 600

**Phase:** Three-Phase **Location:** Jacksonville, FL

# of Leads: 10

**Generator Dimensions: 143" X** 

47" X 70"

Price: Call us at 800-853-2073 for a quote

## **Engine Specs**

Make: CAT Year: 1995 Hours: 431 Fuel Tank Type: Double Wall Base Model #: 3406 Serial #: 4RG02464