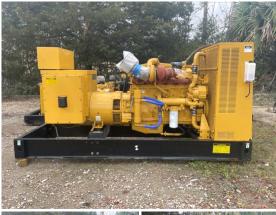

## **Generator Set Specs**

Unit#: 089682 Capacity: 300 kW Manufacturer: Caterpillar Enclosure Type: Open Voltage: 277/480 V

Amps: 451 AMPS Hertz: 60 Hz

Circuit Breaker Amps: 600

**Phase:** Three-Phase **Location:** Jacksonville, FL

# of Leads: 10

**Generator Dimensions: 143" X** 

47" X 70"

Price: Call us at 800-853-2073 for a quote

## **Engine Specs**

Make: CAT Year: 1995 Hours: 431 Fuel Tank Type: Double Wall Base Model #: 3406 Serial #: 4RG02464