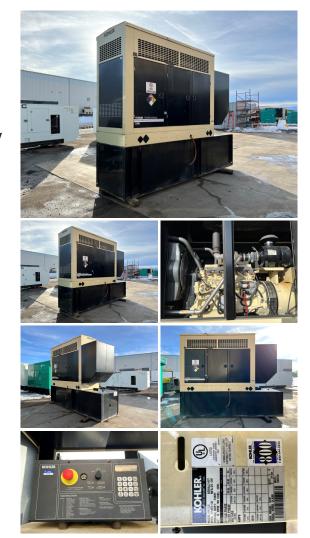

## Kohler - 155 kW - UNAVAILABLE

## Generator Set Specs

**Unit#:** 089644 Capacity: 155 kW Manufacturer: Kohler **Enclosure Type:** Sound Attenuated Enclosure Voltage: 277/480 V Amps: 233 AMPS Hertz: 60 Hz Phase: Three-Phase Location: Brighton, CO # of Leads: 12 Model #: 150REOZJD Serial #: 2145377 Generator Weight LBS: 11000 Generator Dimensions: 151 x 42 x 130

## **Engine Specs**

Make: John Deere Year: 2007 Hours: 429 Fuel Tank Capacity (Gallons): 594 Fuel Tank Type: Double Wall Base Model #: 6068HF285 Serial #: PE6068L006624

Price: Call us at 800-853-2073 for a quote