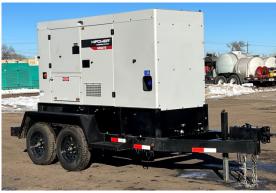

## Generator Set Specs

Unit#: 071393 Capacity: 56 kW

Manufacturer: Hipower HTW

Enclosure Type: Sound

Attenuated Enclosure Mounted

on Trailer

Voltage: ROTARY SWITCH V

Amps: 208 AMPS Hertz: 60 Hz

Circuit Breaker Amps: 225
Phase: Voltage Selector Switch

Location: Brighton, CO

# of Leads: 12

Model #: HDR70156C Serial #: U12203735

**Generator Weight LBS:** 5000 **Generator Dimensions:** 172 x

76 x 90

Price: Call us at 800-853-2073 for a quote

## **Engine Specs**

Make: Iszuzu Year: 2022 Hours: 0

**Fuel Tank Capacity** 

(Gallons): 119
Fuel Tank Type:
Double Wall Base
Model #: BR-4JJ1X
Serial #: 4JJ1-

648484