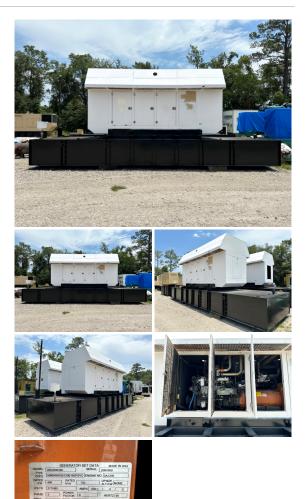

## Generac - 600 kW - JUST ARRIVED - SOLD

Generator Set Specs Unit#: 089718 Capacity: 600 kW Manufacturer: Generac Enclosure Type: Sound Attenuated Enclosure Voltage: 277/480 V Amps: 902.1 AMPS Hertz: 60 Hz Circuit Breaker Amps: 500 X2 Phase: Three-Phase Location: Jacksonville, FL # of Leads: 10 Serial #: 2094309 Generator Dimensions: 384" X 108" X 154"

## **Engine Specs**

Make: Mitsubishi Year: 2007 Hours: 870 Fuel: Diesel Fuel Tank Capacity (Gallons): 3000 Fuel Tank Type: Double Wall Base Model #: 6D24 Serial #: 341874

Price: Call us at 800-853-2073 for a quote