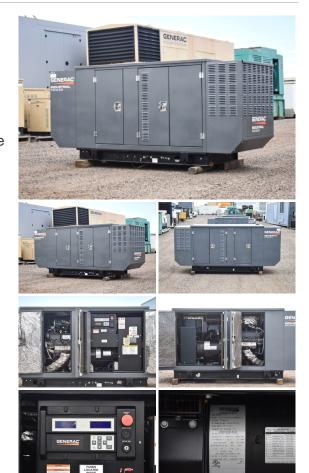

## Generac - 35 kW - READY TO SHIP

## Generator Set Specs

**Unit#:** 089014 Capacity: 35 kW Manufacturer: Generac Enclosure Type: Sound Attenuated Enclosure Voltage: 277/480 V Amps: 60 AMPS Hertz: 60 Hz Circuit Breaker Amps: 60 Phase: Three-Phase Location: Brighton, CO # of Leads: 12 Model #: SG0035KG035 Serial #: 8688223 Generator Weight LBS: 2000 Generator Dimensions: 113 x 37 x 49

## Engine Specs

Make: Generac Year: 2014 Hours: 106 Fuel: Liquid Propane Fuel Tank Type: Single Wall Model #: CO5 4GSV061AO Serial #: E172A 121213 3460751

Price: Call us at 800-853-2073 for a quote