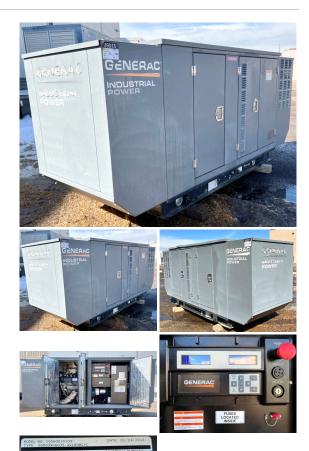

## Generac - 35 kW - UNAVAILABLE

## Generator Set Specs

Unit#: 089015 Capacity: 35 kW Manufacturer: Generac Enclosure Type: Sound Attenuated Enclosure Voltage: 277/480 V Amps: 60 AMPS Hertz: 60 Hz Circuit Breaker Amps: 60 Phase: Three-Phase Location: Brighton, CO # of Leads: 12 Model #: SG0035KG035 Serial #: 8697518 **Generator Weight LBS: 2000** Generator Dimensions: 113 x 37 x 49

## Engine Specs

Make: Generac Year: 2014 Hours: 87 Fuel Tank Type: Single Wall Model #: CO5 4GSV061AO Serial #: E172A 041113 3080251

Price: Call us at 800-853-2073 for a quote