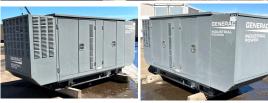

## Generator Set Specs

Unit#: 089018 Capacity: 35 kW

Manufacturer: Generac Enclosure Type: Sound

Attenuated Enclosure Voltage: 277/480 V Amps: 60 AMPS

Hertz: 60 Hz

Circuit Breaker Amps: 60

Phase: Three-Phase Location: Brighton, CO

# of Leads: 12

Model #: SG0035KG035

**Serial #:** 8697517

**Generator Weight LBS:** 2000 **Generator Dimensions:** 113 x

37 x 49

Price: Call us at 800-853-2073 for a quote

## **Engine Specs**

Make: Generac Year: 2014 Hours: 95

Fuel Tank Type:

Single Wall
Model #: C

**Serial #:** E172A 041113 3080229