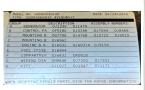

## Generator Set Specs

Unit#: 089018 Capacity: 35 kW

Manufacturer: Generac Enclosure Type: Sound

Attenuated Enclosure Voltage: 277/480 V Amps: 60 AMPS

Hertz: 60 Hz

Circuit Breaker Amps: 60

Phase: Three-Phase Location: Brighton, CO

# of Leads: 12

Model #: SG0035KG035

**Serial #:** 8697517

**Generator Weight LBS:** 2000 **Generator Dimensions:** 113 x

37 x 49

Price: Call us at 800-853-2073 for a quote

## **Engine Specs**

Make: Generac Year: 2014 Hours: 95

Fuel Tank Type:

Single Wall
Model #: C

**Serial #:** E172A 041113 3080229