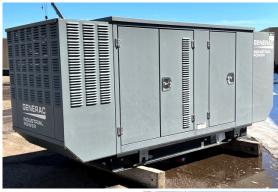

## Generator Set Specs

Unit#: 089018 Capacity: 35 kW

Manufacturer: Generac Enclosure Type: Sound

Attenuated Enclosure Voltage: 277/480 V Amps: 60 AMPS

Hertz: 60 Hz

Circuit Breaker Amps: 60

Phase: Three-Phase Location: Brighton, CO

# of Leads: 12

Model #: SG0035KG035

**Serial #:** 8697517

**Generator Weight LBS:** 2000 **Generator Dimensions:** 113 x

37 x 49

Price: Call us at 800-853-2073 for a quote

## **Engine Specs**

Make: Generac Year: 2014 Hours: 95

Fuel Tank Type:

Single Wall
Model #: C

**Serial #:** E172A 041113 3080229