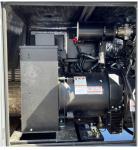

## Generac - 35 kW - UNAVAILABLE

## Generator Set Specs

Unit#: 089018 Capacity: 35 kW

Manufacturer: Generac Enclosure Type: Sound

Attenuated Enclosure Voltage: 277/480 V Amps: 60 AMPS

Hertz: 60 Hz

Circuit Breaker Amps: 60

Phase: Three-Phase Location: Brighton, CO