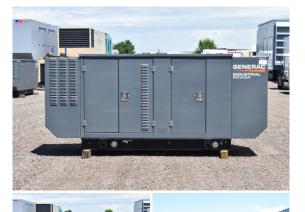

## Generac - 35 kW - READY TO SHIP

## Generator Set Specs

Unit#: 089024 Capacity: 35 kW

Manufacturer: Generac Enclosure Type: Sound Attenuated Enclosure Voltage: 277/480 V Amps: 60 AMPS

Hertz: 60 Hz

Circuit Breaker Amps: 60 Phase: Three-Phase Location: Brighton, CO

# of Leads: 12

Model #: SG0035KG035

**Serial #:** 8699394

**Generator Weight LBS:** 2000 **Generator Dimensions:** 113 x

37 x 49

Price: Call us at 800-853-2073 for a quote

## **Engine Specs**

Make: Generac Year: 2014 Hours: 125

Fuel: Liquid Propane Fuel Tank Type:

Single Wall

Model #: CO5

4GSV061AO

Serial #: E172A

041113 3080225