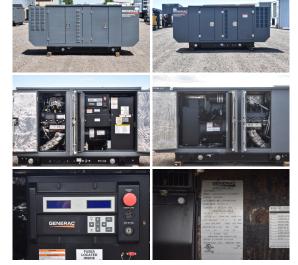

## Generac - 35 kW - READY TO SHIP

## Generator Set Specs

Unit#: 089024 Capacity: 35 kW

Manufacturer: Generac Enclosure Type: Sound Attenuated Enclosure Voltage: 277/480 V Amps: 60 AMPS

Hertz: 60 Hz

Circuit Breaker Amps: 60 Phase: Three-Phase Location: Brighton, CO

# of Leads: 12

Model #: SG0035KG035

**Serial #:** 8699394

**Generator Weight LBS:** 2000 **Generator Dimensions:** 113 x

37 x 49

Price: Call us at 800-853-2073 for a quote

## **Engine Specs**

Make: Generac Year: 2014 Hours: 125

Fuel: Liquid Propane Fuel Tank Type:

Single Wall

Model #: CO5

4GSV061AO

Serial #: E172A

041113 3080225