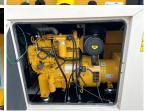

## Generator Set Specs

Unit#: 071303 Capacity: 50 kW

Manufacturer: Caterpillar

Enclosure Type: Sound Attenuated Enclosure Voltage: 120/208 V Amps: 173 AMPS Hertz: 60 Hz

Circuit Breaker Amps: 250

Phase: Three-Phase Location: Brighton, CO

# of Leads: 12 Model #: D50 GC

Serial #: CAT00D50VT9300237

Price: Call us at 800-853-2073 for a quote

## **Engine Specs**

Make: Caterpillar

**Year:** 2022 **Hours:** 0

**Fuel Tank Capacity** 

(Gallons): 123
Fuel Tank Type:
Double Wall Base
Model #: C4.4
Serial #: E3L67376