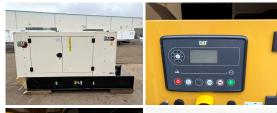

## Generator Set Specs

Unit#: 071303 Capacity: 50 kW

Manufacturer: Caterpillar

Enclosure Type: Sound Attenuated Enclosure Voltage: 120/208 V Amps: 173 AMPS Hertz: 60 Hz

Circuit Breaker Amps: 250

Phase: Three-Phase Location: Brighton, CO

## **Engine Specs**

Make: Caterpillar

**Year:** 2022 **Hours:** 0

**Fuel Tank Capacity** 

(Gallons): 123
Fuel Tank Type:
Double Wall Base
Model #: C4.4
Serial #: E3L67376