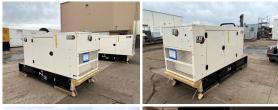

## Generator Set Specs

Unit#: 071303 Capacity: 50 kW

Manufacturer: Caterpillar

Enclosure Type: Sound Attenuated Enclosure Voltage: 120/208 V Amps: 173 AMPS Hertz: 60 Hz

Circuit Breaker Amps: 250

Phase: Three-Phase Location: Brighton, CO