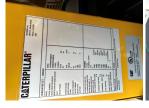

# of Leads: 12 Model #: D50 GC

Serial #: CAT00D50VT9300237

Price: Call us at 800-853-2073 for a quote

## **Engine Specs**

Make: Caterpillar

**Year:** 2022 **Hours:** 0

**Fuel Tank Capacity** 

(Gallons): 123
Fuel Tank Type:
Double Wall Base
Model #: C4.4
Serial #: E3L67376