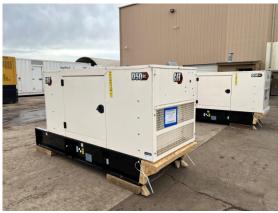

## Generator Set Specs

Unit#: 071303 Capacity: 50 kW

Manufacturer: Caterpillar

Enclosure Type: Sound Attenuated Enclosure Voltage: 120/208 V Amps: 173 AMPS Hertz: 60 Hz

Circuit Breaker Amps: 250

Phase: Three-Phase Location: Brighton, CO