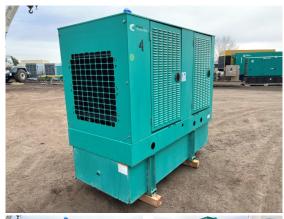

## Generator Set Specs

Unit#: 089734 Capacity: 50 kW Year: 2001 Manufacturer: Cummins

**Enclosure Type:** Weatherproof

Enclosure

Voltage: 277/480 V **Amps:** 173.5 AMPS Hertz: 60 Hz

**Circuit Breaker Amps: 70** 

# of Leads: 12

Model #: DGCA-5002259 Serial #: 1010289295

**Generator Weight LBS: 5000 Generator Dimensions:** 83 x

41 x 80

Price: Call us at 800-853-2073 for a quote

## **Engine Specs**

Make: Cummins

**Hours: 250** 

**Fuel Tank Capacity** 

(Gallons): 145 **Fuel Tank Type:** Double Wall Base Model #: 4BT3.9-G4 Serial #: 46143268