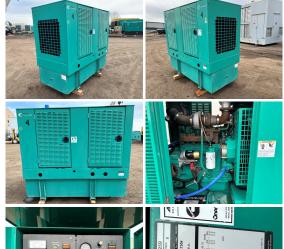

## Generator Set Specs

Unit#: 089734 Capacity: 50 kW Year: 2001 Manufacturer: Cummins

**Enclosure Type:** Weatherproof

Enclosure

Voltage: 277/480 V **Amps:** 173.5 AMPS Hertz: 60 Hz

**Circuit Breaker Amps: 70** 

# of Leads: 12

Model #: DGCA-5002259 Serial #: 1010289295

**Generator Weight LBS: 5000 Generator Dimensions:** 83 x

41 x 80

Price: Call us at 800-853-2073 for a quote

## **Engine Specs**

Make: Cummins

**Hours: 250** 

**Fuel Tank Capacity** 

(Gallons): 145 **Fuel Tank Type:** Double Wall Base Model #: 4BT3.9-G4 Serial #: 46143268