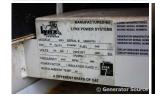

## **Generator Set Specs**

Unit#: 089348 Capacity: 30 kW

Manufacturer: Generac
Enclosure Type: Weatherproof

Enclosure

**Voltage:** 120/240 V

Hertz: 60 Hz

**Circuit Breaker Amps:** 125

**Phase:** Single-Phase **Location:** Brighton, CO

# of Leads: 12 Model #: 305G

**Serial #:** H085G1722

Generator Weight LBS: 2000 Generator Dimensions: 95"L x

42"W x 49"H

Price: Call us at 800-853-2073 for a quote

## **Engine Specs**

Make: GM Hours: 515

Fuel: Natural Gas Fuel Tank Type:

Double Wall

Model #: GM3.0L Serial #: 3PO137018