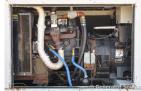

## **Engine Specs**

Make: GM Hours: 515

Fuel: Natural Gas Fuel Tank Type:

Double Wall

Model #: GM3.0L Serial #: 3PO137018