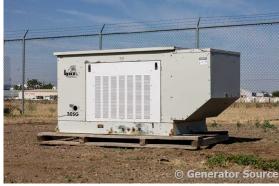

## **Generator Set Specs**

Unit#: 089348 Capacity: 30 kW

Manufacturer: Generac
Enclosure Type: Weatherproof

Enclosure

**Voltage:** 120/240 V

Hertz: 60 Hz

**Circuit Breaker Amps:** 125

**Phase:** Single-Phase **Location:** Brighton, CO

# of Leads: 12 Model #: 305G

**Serial #:** H085G1722

Generator Weight LBS: 2000 Generator Dimensions: 95"L x

42"W x 49"H

Price: Call us at 800-853-2073 for a quote