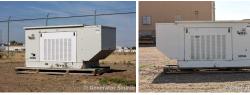

## **Generator Set Specs**

Unit#: 089348 Capacity: 30 kW

Manufacturer: Generac
Enclosure Type: Weatherproof

Enclosure

**Voltage:** 120/240 V

Hertz: 60 Hz

**Circuit Breaker Amps:** 125

**Phase:** Single-Phase **Location:** Brighton, CO

# of Leads: 12 Model #: 305G

**Serial #:** H085G1722

Generator Weight LBS: 2000 Generator Dimensions: 95"L x

42"W x 49"H

Price: Call us at 800-853-2073 for a quote