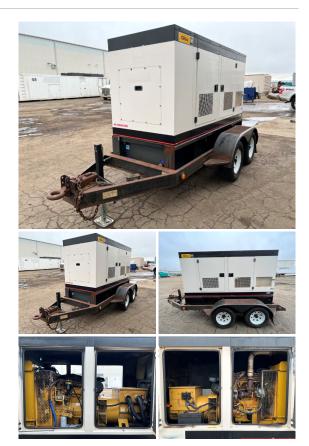

## Caterpillar - 60 kW - UNAVAILABLE

Generator Set Specs

Unit#: 089745 Capacity: 60 kW Manufacturer: Caterpillar Enclosure Type: Sound Attenuated Enclosure Mounted on Trailer Voltage: 120/208 V Amps: 208 AMPS Hertz: 60 Hz Circuit Breaker Amps: 400 Phase: Three-Phase Location: Brighton, CO # of Leads: 12 Model #: XQ75 Serial #: F0060J/001 Generator Weight LBS: 7000 Generator Dimensions: 183 x 79 x 85

## **Engine Specs**

Make: Olympian Year: 2000 Hours: 2644 Fuel: Diesel Fuel Tank Capacity (Gallons): 150 Fuel Tank Type: Double Wall Base

Price: Call us at 800-853-2073 for a quote