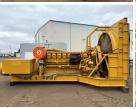

## Generator Set Specs

Unit#: 089746 Capacity: 1500 kW Manufacturer: Caterpillar Enclosure Type: Open

Voltage: 4160 V Amps: 260 AMPS

Hertz: 60 Hz

**Phase:** Three-Phase **Location:** Brighton, CO

# of Leads: 12

Model #: A2805000002 Serial #: 98968-01

**Generator Weight LBS:** 32500 **Generator Dimensions:** 243 x

109 x 117

Price: Call us at 800-853-2073 for a quote

## **Engine Specs**

Make: Caterpillar Hours: 1800 Fuel Tank Type: Double Wall Base Model #: 3516 Serial #: 25Z02541