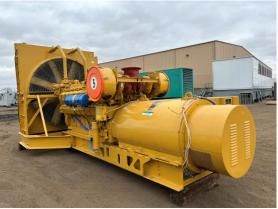

## Generator Set Specs

Unit#: 089746 Capacity: 1500 kW Manufacturer: Caterpillar Enclosure Type: Open

Voltage: 4160 V Amps: 260 AMPS

Hertz: 60 Hz

**Phase:** Three-Phase **Location:** Brighton, CO

# of Leads: 12

Model #: A2805000002 Serial #: 98968-01

**Generator Weight LBS:** 32500 **Generator Dimensions:** 243 x

109 x 117

Price: Call us at 800-853-2073 for a quote

## **Engine Specs**

Make: Caterpillar Hours: 1800 Fuel Tank Type: Double Wall Base Model #: 3516 Serial #: 25Z02541