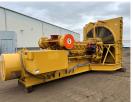

## Generator Set Specs

Unit#: 089746 Capacity: 1500 kW Manufacturer: Caterpillar Enclosure Type: Open

Voltage: 4160 V Amps: 260 AMPS

Hertz: 60 Hz

**Phase:** Three-Phase **Location:** Brighton, CO

# of Leads: 12

Model #: A2805000002 Serial #: 98968-01

**Generator Weight LBS:** 32500 **Generator Dimensions:** 243 x

109 x 117

Price: Call us at 800-853-2073 for a quote

## **Engine Specs**

Make: Caterpillar Hours: 1800 Fuel Tank Type: Double Wall Base Model #: 3516 Serial #: 25Z02541