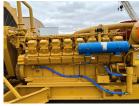

## Generator Set Specs

Unit#: 089746 Capacity: 1500 kW Manufacturer: Caterpillar Enclosure Type: Open

Voltage: 4160 V Amps: 260 AMPS

Hertz: 60 Hz

**Phase:** Three-Phase **Location:** Brighton, CO

# of Leads: 12

Model #: A2805000002 Serial #: 98968-01

**Generator Weight LBS:** 32500 **Generator Dimensions:** 243 x

109 x 117

Price: Call us at 800-853-2073 for a quote

## **Engine Specs**

Make: Caterpillar Hours: 1800 Fuel Tank Type: Double Wall Base Model #: 3516 Serial #: 25Z02541