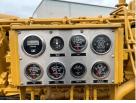

## Generator Set Specs

Unit#: 089746 Capacity: 1500 kW Manufacturer: Caterpillar Enclosure Type: Open

Voltage: 4160 V Amps: 260 AMPS

Hertz: 60 Hz

**Phase:** Three-Phase **Location:** Brighton, CO

# of Leads: 12

Model #: A2805000002 Serial #: 98968-01

**Generator Weight LBS:** 32500 **Generator Dimensions:** 243 x

109 x 117

Price: Call us at 800-853-2073 for a quote

## **Engine Specs**

Make: Caterpillar Hours: 1800 Fuel Tank Type: Double Wall Base Model #: 3516 Serial #: 25Z02541