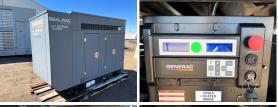

## Generator Set Specs

Unit#: 089747 Make: Generac
Capacity: 35 kW Year: 2016
Manufacturer: Generac Hours: 337
Enclosure Type: Sound Model #:

Attenuated Enclosure GGNXB05.42NL Voltage: 120/240 V Serial #:

Amps: 145 AMPS E172A2908162420272

Hertz: 60 Hz

Circuit Breaker Amps: 175

**Phase:** Single-Phase **Location:** Brighton, CO

# of Leads: 6

Model #: SG0035AG035 Serial #: 3001214970

**Generator Weight LBS:** 4000 **Generator Dimensions:** 96 x

42 x 69

Price: Call us at 800-853-2073 for a quote