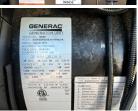

## Generator Set Specs

Unit#: 089747 Make: Generac
Capacity: 35 kW Year: 2016
Manufacturer: Generac Hours: 337
Enclosure Type: Sound Model #:

Attenuated Enclosure GGNXB05.42NL Voltage: 120/240 V Serial #:

Amps: 145 AMPS E172A2908162420272

Hertz: 60 Hz

Circuit Breaker Amps: 175

**Phase:** Single-Phase **Location:** Brighton, CO

# of Leads: 6

Model #: SG0035AG035 Serial #: 3001214970

**Generator Weight LBS:** 4000 **Generator Dimensions:** 96 x

42 x 69

Price: Call us at 800-853-2073 for a quote