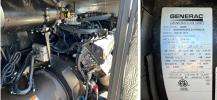

**Engine Specs** 

## Generator Set Specs

Unit#: 089747 Make: Generac
Capacity: 35 kW Year: 2016
Manufacturer: Generac Hours: 337
Enclosure Type: Sound Model #:

Attenuated Enclosure GGNXB05.42NL Voltage: 120/240 V Serial #:

Amps: 145 AMPS E172A2908162420272

Hertz: 60 Hz

Circuit Breaker Amps: 175

**Phase:** Single-Phase **Location:** Brighton, CO

# of Leads: 6

Model #: SG0035AG035 Serial #: 3001214970

**Generator Weight LBS:** 4000 **Generator Dimensions:** 96 x

42 x 69

Price: Call us at 800-853-2073 for a quote