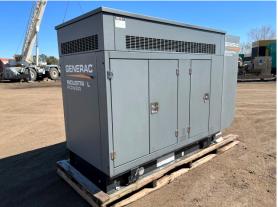

## Generator Set Specs

Unit#: 089747 Make: Generac
Capacity: 35 kW Year: 2016
Manufacturer: Generac Hours: 337
Enclosure Type: Sound Model #:

Attenuated Enclosure GGNXB05.42NL Voltage: 120/240 V Serial #:

Amps: 145 AMPS E172A2908162420272

Hertz: 60 Hz

Circuit Breaker Amps: 175

**Phase:** Single-Phase **Location:** Brighton, CO

# of Leads: 6

Model #: SG0035AG035 Serial #: 3001214970

**Generator Weight LBS:** 4000 **Generator Dimensions:** 96 x

42 x 69

Price: Call us at 800-853-2073 for a quote