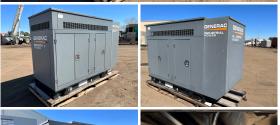

## Generator Set Specs

Unit#: 089747 Make: Generac
Capacity: 35 kW Year: 2016
Manufacturer: Generac Hours: 337
Enclosure Type: Sound Model #:

Attenuated Enclosure GGNXB05.42NL Voltage: 120/240 V Serial #:

Amps: 145 AMPS E172A2908162420272

Hertz: 60 Hz

Circuit Breaker Amps: 175

**Phase:** Single-Phase **Location:** Brighton, CO

# of Leads: 6

Model #: SG0035AG035 Serial #: 3001214970

**Generator Weight LBS:** 4000 **Generator Dimensions:** 96 x

42 x 69

Price: Call us at 800-853-2073 for a quote