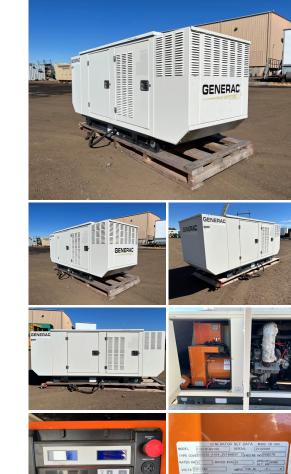

## Generac - 35 kW - READY TO SHIP

## Generator Set Specs

Unit#: 089748 Capacity: 35 kW Manufacturer: Generac **Enclosure Type:** Sound Attenuated Enclosure Voltage: 120/240 V Amps: 145 AMPS Hertz: 60 Hz Circuit Breaker Amps: 175 Phase: Single-Phase Location: Brighton, CO # of Leads: 4 Model #: 10878180100 Serial #: 2102096 **Generator Weight LBS: 7000** Generator Dimensions: 112 x 39 x 47

## **Engine Specs**

Make: Generac Year: 2009 Hours: 191 Model #: 4.2L Serial #: 6G724AB

Price: Call us at 800-853-2073 for a quote