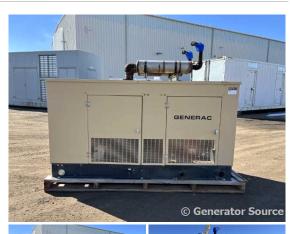

## Generac - 30 kW - READY TO SHIP

## Generator Set Specs

**Unit#:** 089749 Capacity: 30 kW Year: 1997 Manufacturer: Generac **Hours: 424** 

**Enclosure Type:** Weatherproof

Enclosure

Voltage: 120/240 V Amps: 125 AMPS Hertz: 60 Hz

Circuit Breaker Amps: 150

# of Leads: 4

Model #: 97A01197-S Serial #: 2033500

**Generator Weight LBS: 7000 Generator Dimensions:** 93 x

39 x 71

## **Engine Specs**

Make: Generac

Fuel: Liquid Propane

**Fuel Tank Type:** 

Single Wall Model #: 5.7L Serial #: 83034

Price: Call us at 800-853-2073 for a quote