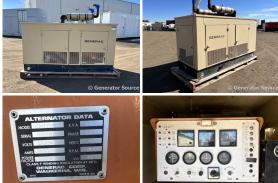

## Generac - 30 kW - READY TO SHIP

## Generator Set Specs

**Unit#:** 089749 Capacity: 30 kW Year: 1997 Manufacturer: Generac **Hours: 424** 

**Enclosure Type:** Weatherproof

Enclosure

Voltage: 120/240 V Amps: 125 AMPS Hertz: 60 Hz

Circuit Breaker Amps: 150

# of Leads: 4

Model #: 97A01197-S Serial #: 2033500

**Generator Weight LBS: 7000 Generator Dimensions:** 93 x

39 x 71

## **Engine Specs**

Make: Generac

Fuel: Liquid Propane

**Fuel Tank Type:** 

Single Wall Model #: 5.7L Serial #: 83034

Price: Call us at 800-853-2073 for a quote