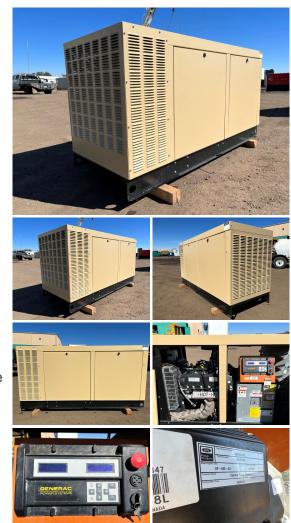

## Generator Set Specs

Unit#: 089750 Capacity: 70 kW Manufacturer: Generac Enclosure Type: Sound Attenuated Enclosure Voltage: 277/480 V Hertz: 60 Hz Circuit Breaker Amps: 60 Phase: Three-Phase Location: Brighton, CO # of Leads: 6 Generator Weight LBS: 4000 Generator Dimensions: 97 x 37 x 52

## Engine Specs

Make: Motorcraft Year: 2006 Hours: 73 Model #: WSG1068 Serial #: 06PS62162

Price: Call us at 800-853-2073 for a quote