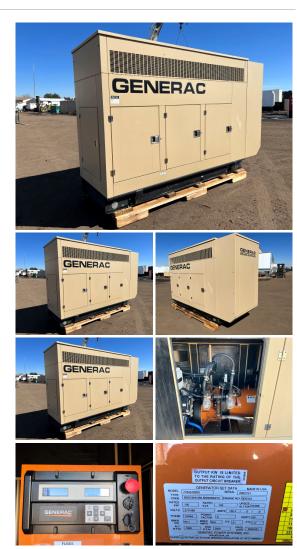

## Generac - 130 kW - UNAVAILABLE

## Generator Set Specs

Unit#: 089752 Capacity: 130 kW Manufacturer: Generac Enclosure Type: Sound Attenuated Enclosure Voltage: 277/480 V Amps: 195 AMPS Hertz: 60 Hz Circuit Breaker Amps: 100 Phase: Three-Phase Location: Brighton, CO # of Leads: 12 Model #: 7764570200 Serial #: 2092751 Generator Weight LBS: 4500 Generator Dimensions: 133 x 40 x 81

## **Engine Specs**

Make: Ford Year: 2006 Hours: 100 Fuel Tank Type: Double Wall Model #: WSG1068 Serial #: 060S63131

Price: Call us at 800-853-2073 for a quote