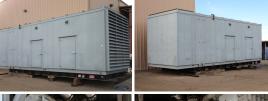

## **Generator Set Specs**

Unit#: 087988
Capacity: 1600 kW
Manufacturer: MTU
Enclosure Type: Open
Voltage: 277/480 V
Amps: 2406 AMPS
Hertz: 60 Hz

Circuit Breaker Amps: 3000

and 1200

Phase: Three-Phase Location: Brighton, CO

# of Leads: 4

Model #: 1500DSEC Serial #: 2160581

**Generator Weight LBS: 53000** 

Price: Call us at 800-853-2073 for a quote