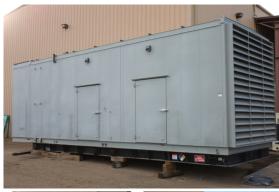

## **Generator Set Specs**

Unit#: 087988
Capacity: 1600 kW
Manufacturer: MTU
Enclosure Type: Open
Voltage: 277/480 V
Amps: 2406 AMPS
Hertz: 60 Hz

Circuit Breaker Amps: 3000

and 1200

Phase: Three-Phase Location: Brighton, CO

# of Leads: 4

Model #: 1500DSEC Serial #: 2160581

**Generator Weight LBS: 53000** 

Price: Call us at 800-853-2073 for a quote