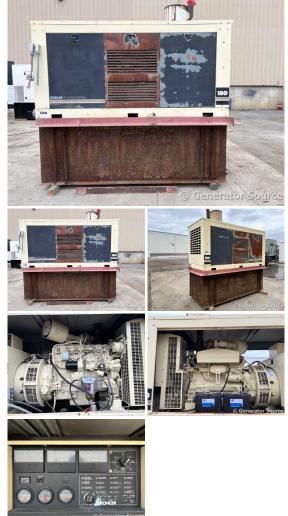

## Kohler - 180 kW - READY TO SHIP

## **Generator Set Specs**

Unit#: 089756 Capacity: 180 kW **Hours:** 1225 Fuel: Diesel Manufacturer: Kohler

**Enclosure Type:** Weatherproof

Enclosure

Voltage: 120/208 V Amps: 624 AMPS Hertz: 60 Hz

Circuit Breaker Amps: 700 Phase: Three-Phase

# of Leads: 12 Model #: 180ROZJ71

Serial #: 325330

**Generator Weight LBS: 8000 Generator Dimensions:** 119 x

58 x 115

Price: Call us at 800-853-2073 for a quote

## **Engine Specs**

Make: John Deere

**Fuel Tank Capacity** 

(Gallons): Approx.

655

Fuel Tank Type:

Double Wall Base

Model #: 6076AF011 Serial #: