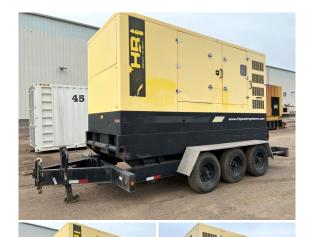

## Hipower HTW - 369 kW - READY TO SHIP

## Generator Set Specs

Unit#: 089757 Capacity: 369 kW

Manufacturer: Hipower HTW Enclosure Type: Sound Attenuated Enclosure

Voltage: ROTARY SWITCH V

Amps: 555 AMPS Hertz: 60 Hz

Circuit Breaker Amps: 1600
Phase: Voltage Selector Switch

# of Leads: 12

Model #: HRJW-460T6 Serial #: 111004962

Generator Weight LBS: 19000 Generator Dimensions: 250 x

102 x 135

Price: Call us at 800-853-2073 for a quote