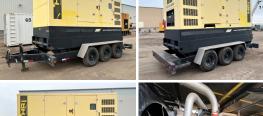

## Hipower HTW - 369 kW - READY TO SHIP

## Generator Set Specs

Unit#: 089757 Capacity: 369 kW

Manufacturer: Hipower HTW Enclosure Type: Sound Attenuated Enclosure

Voltage: ROTARY SWITCH V

Amps: 555 AMPS Hertz: 60 Hz

Circuit Breaker Amps: 1600
Phase: Voltage Selector Switch

# of Leads: 12

Model #: HRJW-460T6 Serial #: 111004962

Generator Weight LBS: 19000 Generator Dimensions: 250 x

102 x 135

Price: Call us at 800-853-2073 for a quote