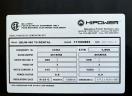

## Generator Set Specs

Unit#: 089757 Capacity: 369 kW

Manufacturer: Hipower HTW Enclosure Type: Sound Attenuated Enclosure

Voltage: ROTARY SWITCH V

Amps: 555 AMPS Hertz: 60 Hz

Circuit Breaker Amps: 1600
Phase: Voltage Selector Switch

# of Leads: 12

Model #: HRJW-460T6 Serial #: 111004962

Generator Weight LBS: 19000 Generator Dimensions: 250 x

102 x 135

Price: Call us at 800-853-2073 for a quote

## **Engine Specs**

Make: John Deere

Year: 2011 Hours: 9813 Fuel: Diesel

Fuel Tank Capacity (Gallons): Approx..

860

Fuel Tank Type:

Double Wall Base

Model #: 613HF485S Serial #: