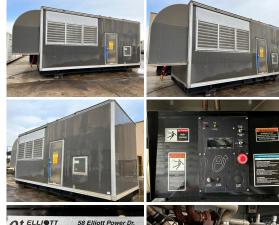

## Generator Set Specs

Unit#: 089761 Capacity: 400 kW

**Manufacturer:** Cummins **Enclosure Type:** Sound

Attenuated Enclosure Voltage: 277/480 V Amps: 601 AMPS

Hertz: 60 Hz

Circuit Breaker Amps: 700

Phase: Three-Phase Location: Brighton, CO

# of Leads: 12 Model #: 400RN Serial #: BU10J430

**Generator Weight LBS:** 26000 **Generator Dimensions:** 336 x

126 x 150

Price: Call us at 800-853-2073 for a quote

## **Engine Specs**

Make: Cummins

Year: 2000 Hours: 422

Fuel Tank Type:

Double Wall

Model #: GTA28 Serial #: 25261474