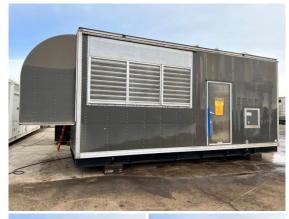

## Generator Set Specs

Unit#: 089761 Capacity: 400 kW

**Manufacturer:** Cummins **Enclosure Type:** Sound

Attenuated Enclosure Voltage: 277/480 V Amps: 601 AMPS

Hertz: 60 Hz

Circuit Breaker Amps: 700

Phase: Three-Phase Location: Brighton, CO

# of Leads: 12 Model #: 400RN Serial #: BU10J430

**Generator Weight LBS:** 26000 **Generator Dimensions:** 336 x

126 x 150

Price: Call us at 800-853-2073 for a quote