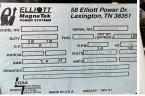

# of Leads: 12 Model #: 400RN Serial #: BU10J430

**Generator Weight LBS:** 26000 **Generator Dimensions:** 336 x

126 x 150

Price: Call us at 800-853-2073 for a quote

## **Engine Specs**

Make: Cummins

Year: 2000 Hours: 422

Fuel Tank Type:

Double Wall

Model #: GTA28 Serial #: 25261474