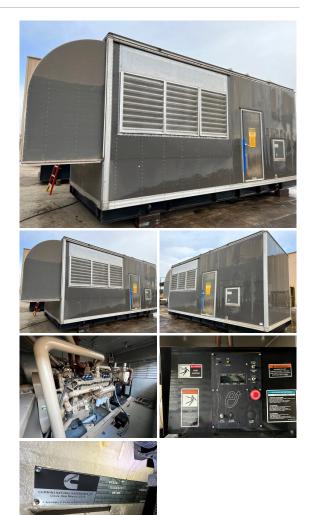

## Elliott Magnatek - 400 kW -**UNAVAILABLE**

**Generator Set Specs** Unit#: 089762 Capacity: 400 kW Manufacturer: Elliott Magnatek Fuel Tank Type: Enclosure Type: Sound Attenuated Enclosure Voltage: 277/480 V Amps: 601 AMPS Hertz: 60 Hz Circuit Breaker Amps: 700 Phase: Three-Phase Location: Brighton, CO # of Leads: 12 Model #: 400RN Serial #: BU10J429 Generator Weight LBS: 26000 Generator Dimensions: 336 x 126 x 150

## Engine Specs

Make: Cummins Hours: 421 **Double Wall** Model #: GTA28 Serial #: 25262191

Price: Call us at 800-853-2073 for a quote