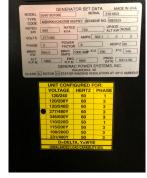

### Generator Set Specs

Unit#: 088258 Capacity: 600 kW Manufacturer: Generac Enclosure Type: Open **Voltage:** 277/480 V Amps: 902 AMPS Hertz: 60 Hz Circuit Breaker Amps: 1000 Phase: Three-Phase Location: Brighton, CO # of Leads: 12 Model #: 10401831000 Serial #: 2101653 Generator Weight LBS: 12000 **Generator Dimensions:** 143 x 74 x 105

## **Engine Specs**

Make: Doosan Year: 2009 Hours: 372 Model #: P222FE Serial #: 906229 EUYOB