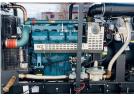

### Generator Set Specs

Unit#: 088258 Capacity: 600 kW Manufacturer: Generac Enclosure Type: Open **Voltage:** 277/480 V Amps: 902 AMPS Hertz: 60 Hz Circuit Breaker Amps: 1000 Phase: Three-Phase Location: Brighton, CO # of Leads: 12 Model #: 10401831000 Serial #: 2101653 Generator Weight LBS: 12000 **Generator Dimensions:** 143 x 74 x 105

## **Engine Specs**

Make: Doosan Year: 2009 Hours: 372 Model #: P222FE Serial #: 906229 EUYOB