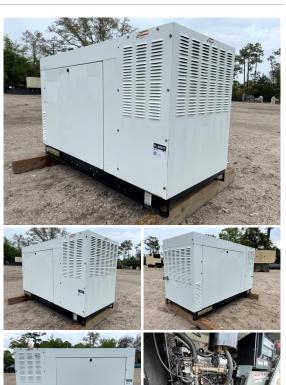

## Generator Set Specs

Unit#: 089077 Capacity: 25 kW Manufacturer: Olympian

Enclosure Type: Sound
Attenuated Enclosure

Voltage: 120/208 V Amps: 86 AMPS Hertz: 60 Hz

Circuit Breaker Amps: 100

Phase: Three-Phase

# of Leads: 6

Model #: G25LTA2 Serial #: GXA00333

**Generator Weight LBS: 3500** 

Price: Call us at 800-853-2073 for a quote

## **Engine Specs**

Make: Mitsubishi Year: 2010

**Hours:** 255

**Fuel Tank Type:** 

Single Wall