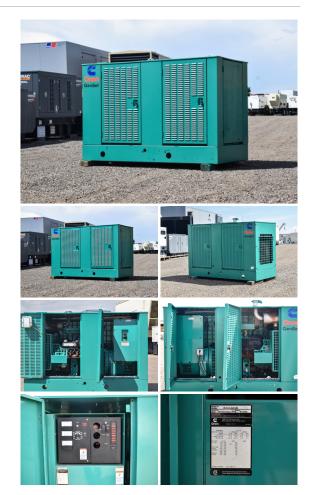

## Generator Set Specs

Unit#: 089518 Capacity: 65 kW Manufacturer: Cummins Enclosure Type: Weatherproof Enclosure Voltage: 120/208 V Amps: 225 AMPS Hertz: 60 Hz Circuit Breaker Amps: 300 Phase: Three-Phase Location: Brighton, CO # of Leads: 12 Model #: 65GGHB Serial #: K970655922 Generator Weight LBS: 3500

## **Engine Specs**

Make: Ford Year: 1997 Hours: 995 Fuel Tank Type: Single Wall Model #: LSG-8751 Serial #: 19454

Price: Call us at 800-853-2073 for a quote