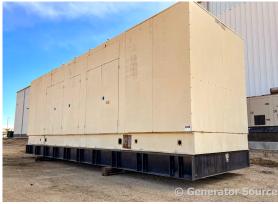

## Katolight - 1250 kW - READY TO SHIP

## Generator Set Specs

Unit#: 089555
Capacity: 1250 kW
Manufacturer: Katolight
Enclosure Type: Sound
Attenuated Enclosure
Voltage: 277/480 V
Amps: 1879 AMPS

Hertz: 60 Hz

Circuit Breaker Amps: 2000

Phase: Three-Phase Location: Brighton, CO