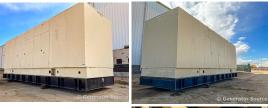

## Katolight - 1250 kW - READY TO SHIP

## Generator Set Specs

Unit#: 089555
Capacity: 1250 kW
Manufacturer: Katolight
Enclosure Type: Sound
Attenuated Enclosure
Voltage: 277/480 V
Amps: 1879 AMPS

Hertz: 60 Hz

Circuit Breaker Amps: 2000

Phase: Three-Phase Location: Brighton, CO