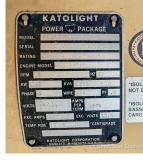

## Generator Set Specs

Unit#: 089555
Capacity: 1250 kW
Manufacturer: Katolight
Enclosure Type: Sound
Attenuated Enclosure
Voltage: 277/480 V
Amps: 1879 AMPS

Hertz: 60 Hz

Circuit Breaker Amps: 2000

Phase: Three-Phase Location: Brighton, CO

# of Leads: 12

Model #: D1250FRY4 Serial #: WA527450

**Generator Weight LBS: 45000** 

Price: Call us at 800-853-2073 for a quote

## **Engine Specs**

Make: Mitsubishi

Year: 2001 Hours: 660 Fuel: Diesel

Fuel Tank Capacity (Gallons): 1695 Fuel Tank Type: Double Wall Base

Model #: S12RPTA2

Serial #: 11025