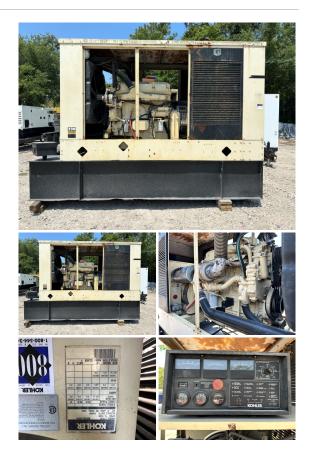

## Kohler - 240 kW - JUST ARRIVED - SOLD

## Generator Set Specs

**Engine Specs** 

Unit#: 089763 Capacity: 240 kW Manufacturer: Kohler Enclosure Type: Weatherproof Enclosure Voltage: 277/480 V Hertz: 60 Hz Phase: Three-Phase Location: Jacksonville, FL Model #: 240REOZD Serial #: 0663949 Hours: 699 Fuel: Diesel Fuel Tank Type: Double Wall Base