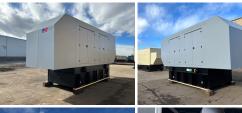

## **Generator Set Specs**

Unit#: 089765
Capacity: 500 kW
Manufacturer: MTU
Enclosure Type: Sound
Attenuated Enclosure
Voltage: 277/480 V
Amps: 751 AMPS
Hertz: 60 Hz

Circuit Breaker Amps: 800

Phase: Three-Phase Location: Brighton, CO

# of Leads: 12

Model #: 572RSL4027

**Generator Weight LBS:** 17000 **Generator Dimensions:** 274 x

90 x 129

Price: Call us at 800-853-2073 for a quote

## **Engine Specs**

Make: MTU

Year: 2023 Hours: 0 Fuel Tank Capacity (Gallons): 1000 Fuel Tank Type:

**Double Wall Base** 

Model #:

10V1600G805

Serial #: