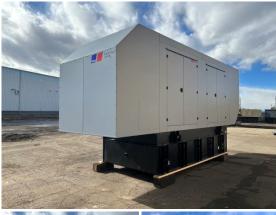

## **Generator Set Specs**

Unit#: 089765
Capacity: 500 kW
Manufacturer: MTU
Enclosure Type: Sound
Attenuated Enclosure
Voltage: 277/480 V
Amps: 751 AMPS
Hertz: 60 Hz

Circuit Breaker Amps: 800

Phase: Three-Phase Location: Brighton, CO

# of Leads: 12

Model #: 572RSL4027

**Generator Weight LBS:** 17000 **Generator Dimensions:** 274 x

90 x 129

Price: Call us at 800-853-2073 for a quote

## **Engine Specs**

Make: MTU

Year: 2023 Hours: 0 Fuel Tank Capacity (Gallons): 1000 Fuel Tank Type:

**Double Wall Base** 

Model #:

10V1600G805

Serial #: