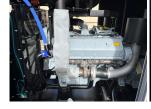

## **Generator Set Specs**

Unit#: 089765
Capacity: 500 kW
Manufacturer: MTU
Enclosure Type: Sound
Attenuated Enclosure
Voltage: 277/480 V
Amps: 751 AMPS
Hertz: 60 Hz

Circuit Breaker Amps: 800

Phase: Three-Phase Location: Brighton, CO

# of Leads: 12

Model #: 572RSL4027

**Generator Weight LBS:** 17000 **Generator Dimensions:** 274 x

90 x 129

Price: Call us at 800-853-2073 for a quote

## **Engine Specs**

Make: MTU

Year: 2023 Hours: 0 Fuel Tank Capacity (Gallons): 1000 Fuel Tank Type:

**Double Wall Base** 

Model #:

10V1600G805

Serial #: