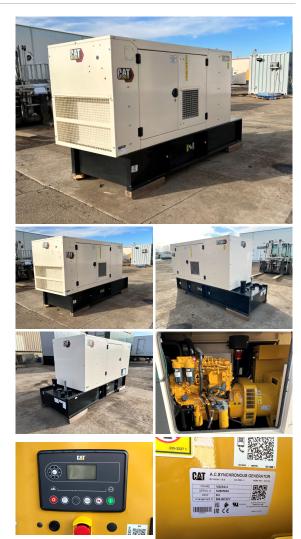

## Caterpillar - 100 kW - UNAVAILABLE

## Generator Set Specs

Unit#: 071310 Capacity: 100 kW Manufacturer: Caterpillar Enclosure Type: Sound Attenuated Enclosure Voltage: 120/208 V Amps: 347 AMPS Hertz: 60 Hz Circuit Breaker Amps: 400 Phase: Three-Phase Location: Brighton, CO # of Leads: 12 Model #: D100GC Serial #: CAT0D100LT9600373 Generator Weight LBS: 5000 Generator Dimensions: 128 x 44 x71

## Engine Specs

Make: Caterpillar Year: 2022 Hours: 0 Fuel Tank Capacity (Gallons): 203 Fuel Tank Type: Double Wall Base Model #: C4.4 Serial #: E5G12402

Price: Call us at 800-853-2073 for a quote