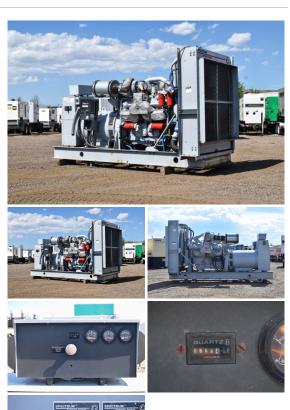

## Generator Set Specs

Unit#: 089768 Capacity: 600 kW Manufacturer: Detroit Enclosure Type: Open Voltage: 277/480 V Amps: 902 AMPS Hertz: 60 Hz Circuit Breaker Amps: 1200 Phase: Three-Phase Location: Brighton, CO # of Leads: 10 Model #: 600DS60 Serial #: 380178 Generator Weight LBS: 11000 **Generator Dimensions:** 144 x 64 x 85

### **Engine Specs**

Make: Detroit Hours: 866 Fuel Tank Type: Double Wall Base Model #: 81237416 Serial #: 12VF011974