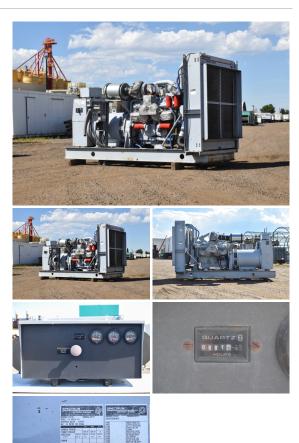

## Detroit - 600 kW - UNAVAILABLE

## Generator Set Specs

Unit#: 089769 Capacity: 600 kW Manufacturer: Detroit Enclosure Type: Open Voltage: 277/480 V Amps: 902 AMPS Hertz: 60 Hz Circuit Breaker Amps: 1200 Phase: Three-Phase Location: Brighton, CO # of Leads: 10 Model #: 600DS60 Serial #: 380179 Generator Weight LBS: 11000 **Generator Dimensions:** 144 x 64 x 85

## **Engine Specs**

Make: Detroit Hours: 882 Fuel: Diesel Fuel Tank Type: Double Wall Base Model #: 81237416 Serial #: 12VF011982

Price: Call us at 800-853-2073 for a quote